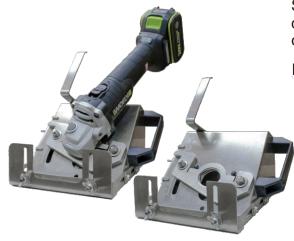

# SUNWAY Tile Mount Cutting Machine 新和薄磚扣件專用角磨機 (SW-TMCM)

SUNWAY Tile Mount Cutting Machine(SW-TMCM) is a device for making incisions over the tiles or slim stones to co-operate with the installation of SUNWAY Tile Mount.

### **SW-TMCM Machine Base**:

- Designed and manufactured by SUNWAY, specific to the installation of SUNWAY Tile Mount
- Made of stainless steel, rigid and durable

### Angle Grinder:

- Customers can choose various brands, models of angle grinders
- The angle grinder have to be suitable for cutting on tiles or thin stones
- Power above 900W is preferable