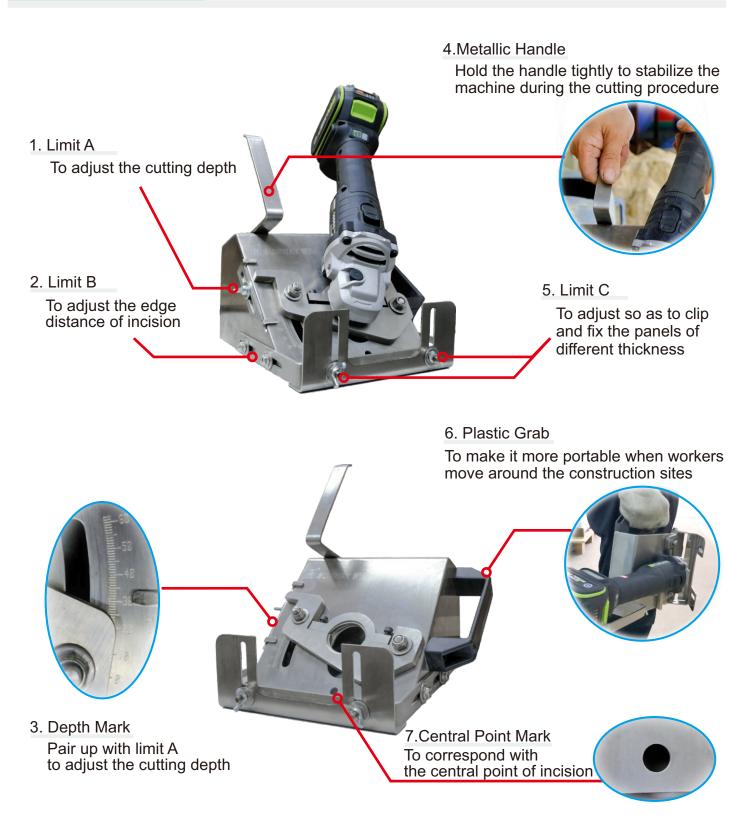

### Features:

- Limits of several important dimensions can be set and adjusted, to standardize all the incisions on the tiles or
- thin stones

The workmanship can be perfectly secured

- Machine base is fully made of metal to ensure workers safety during the process of making incision
- Enable to co-operate with cordless angle grinders, working flexibility can be enhanced

March 2020

Tel: 852-2552 5210, WhatsApp: 852-6018 6495, Fax: 852-2814 0776

Website: http://www.sunwaymetal.com/ Email: sunway@sunwayltd.com.hk <u>C-08-05</u>

特別設計 Special Features