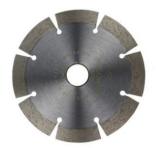

#### Diamond Disc:

- Customers can choose various brands, models of diamond disc
- The diamond disc have to be suitable for cutting on tiles or thin stones
- Recommended size is Ø110x20x1.8mm

Images above are for reference only