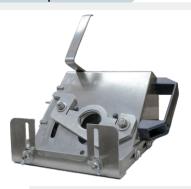

### **SW-TMCM Machine Base**:

- Designed and manufactured by SUNWAY, specific to the installation of SUNWAY Tile Mount
- Made of stainless steel, rigid and durable