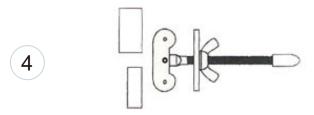

Insert Facade Alignment Fixture between two panels;

Tighten the screw;

Adjust the tail to make sure the outer surfaces of two panels in the same level, then tighten the screw until panels not to be moved;

Remove the Facade Alignment Fixture after fixing.

Drawing for reference only

August 2021

Tel: 852-2552 5210 , WhatsApp: 852-6380 8610/6018 6495 , Fax: 852-2814 0776 Website: http://www.sunwaymetal.com/ Email: sunway@sunwayltd.com.hk