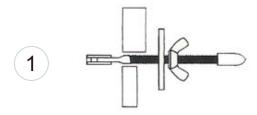

Drawing for reference only

August 2021

Tel: 852-2552 5210 , WhatsApp: 852-6380 8610/6018 6495 , Fax: 852-2814 0776 Website: http://www.sunwaymetal.com/ Email: sunway@sunwayltd.com.hk

使用方法 Steps of Usage SUNWAY Facade Alignment Fixture 平石調較碼 (SW-AF)

Insert Facade Alignment Fixture between two panels;

Tighten the screw;

Adjust the tail to make sure the outer surfaces of two panels in the same level, then tighten the screw until panels not to be moved;