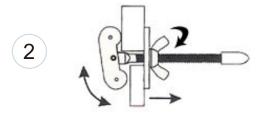

Insert Facade Alignment Fixture between two panels;

Tighten the screw;

Adjust the tail to make sure the outer surfaces of two panels in the same level, then tighten the screw until panels not to be moved;

Remove the Facade Alignment Fixture after fixing.

Drawing for reference only

August 2021

Tel: 852-2552 5210 , WhatsApp: 852-6380 8610/6018 6495 , Fax: 852-2814 0776 Website: http://www.sunwaymetal.com/ Email: sunway@sunwayltd.com.hk