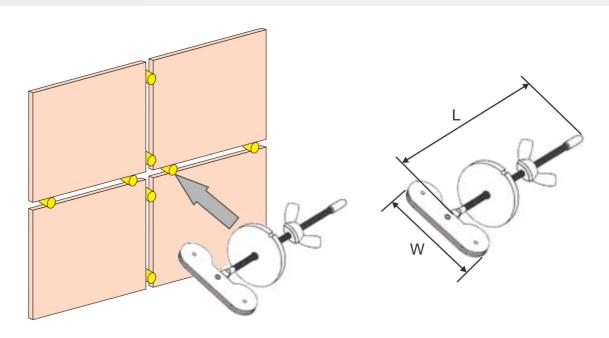

## SUNWAY Facade Alignment Fixture 平石調較碼 (SW-AF)

SUNWAY SW-AF Facade Alignment Fixture is a reusable small equipment to level the outer surface of two stone panels with different thickness, with a view to increasing the quality of workmanship.

## Advantages:

- Effectively increase the quality of workmanship
- Reusable

尺寸 Dimensions

| Model   | Length(L) | Width of tail(W) | Min. panel's gap | Recommended panel's thickness |
|---------|-----------|------------------|------------------|-------------------------------|
| SW-AF   | 100       | 50               | 5mm              | 20-60mm                       |
| SW-AF-S | 75        | 40               | 3mm              | 10-40mm                       |