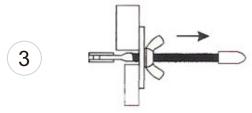

Drawing for reference only

August 2021

Tel: 852-2552 5210 , WhatsApp: 852-6380 8610/6018 6495 , Fax: 852-2814 0776 Website: http://www.sunwaymetal.com/ Email: sunway@sunwayltd.com.hk

使用方法 Steps of Usage SUNWAY Facade Alignment Fixture 平石調較碼 (SW-AF)

Insert Facade Alignment Fixture between two panels;

Tighten the screw;

Adjust the tail to make sure the outer surfaces of two panels in the same level, then tighten the screw until panels not to be moved;