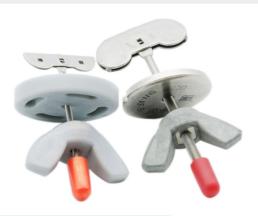

## SUNWAY Facade Alignment Fixture 平石調較碼 (SW-AF)

SUNWAY SW-AF Facade Alignment Fixture is a reusable small equipment to level the outer surface of two stone panels with different thickness, with a view to increasing the quality of workmanship.

## Advantages:

- Effectively increase the quality of workmanship
- Reusable

尺寸 Dimensions

| Model   | Length(L) | Width of tail(W) | Min. panel's gap | Recommended panel's thickness |
|---------|-----------|------------------|------------------|-------------------------------|
| SW-AF   | 100       | 50               | 5mm              | 20-60mm                       |
| SW-AF-S | 75        | 40               | 3mm              | 10-40mm                       |