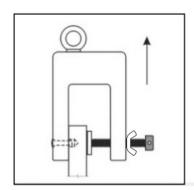

4

After ensure the stone has been fixed by stone lifter, can fully lift up the stone panel.

Drawing for reference only

August 202'

Tel: 852-2552 5210 , WhatsApp: 852-6380 8610/6018 6495 , Fax: 852-2814 0776 Website: http://www.sunwaymetal.com/ Email: sunway@sunwayltd.com.hk