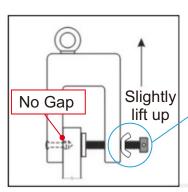

Make sure the hole on the stone panel matching up the snag.

(3)

Tighten up the screw. By using visual inspection, ensure there is no gap between the stone lifter and stone surface. And then, tighten the safety wing nut. Afterwards, slightly lift up the stone to conduct the double-check.