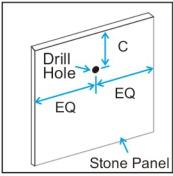

## SUNWAY Stone Lifter 吊石碼 (SW-SL)

Drill a hole on the middle of stone panel.

**Installation Parameters** 

2

| Stone Panel                      | SW-SL-Small | SW-SL-Large |
|----------------------------------|-------------|-------------|
| Drill Hole Dimeter <b>D</b> (mm) | 11          | 11          |
| Drill Hole Depth <b>H</b> (mm)   | 8           | 10          |
| Min. Edge Distance <b>C</b> (mm) | 80          | 90          |