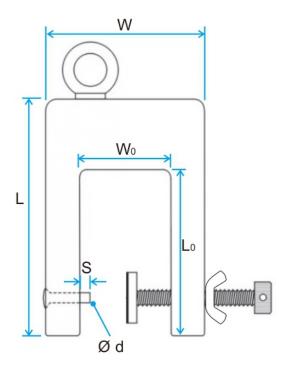

#### **Detailed Dimensions**

|         | SW-SL-Small | SW-SL-Large |
|---------|-------------|-------------|
| W(mm)   | 140         | 173         |
| Wo(mm)  | 70          | 95          |
| L(mm)   | 200         | 225         |
| Lo(mm)  | 140         | 160         |
| S(mm)   | 10          | 10          |
| Ø d(mm) | 10          | 10          |