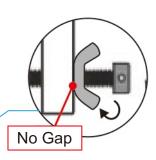

Make sure the hole on the stone panel matching up the snag.

(3)

Tighten up the screw. By using visual inspection, ensure there is no gap between the stone lifter and stone surface. And then, tighten the safety wing nut. Afterwards, slightly lift up the stone to conduct the double-check.