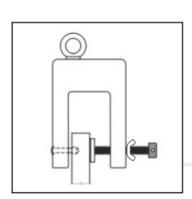

## SUNWAY Stone Lifter 吊石碼 (SW-SL)

Drill a hole on the middle of stone panel.

**Installation Parameters** 

2

| Stone Panel                      | SW-SL-Small | SW-SL-Large |
|----------------------------------|-------------|-------------|
| Drill Hole Dimeter <b>D</b> (mm) | 11          | 11          |
| Drill Hole Depth <b>H</b> (mm)   | 8           | 10          |
| Min. Edge Distance <b>C</b> (mm) | 80          | 90          |