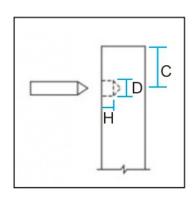

## SUNWAY Stone Lifter 吊石碼 (SW-SL)

Drill a hole on the middle of stone panel.

**Installation Parameters** 

2

| Stone Panel                      | SW-SL-Small | SW-SL-Large |
|----------------------------------|-------------|-------------|
| Drill Hole Dimeter <b>D</b> (mm) | 11          | 11          |
| Drill Hole Depth <b>H</b> (mm)   | 8           | 10          |
| Min. Edge Distance <b>C</b> (mm) | 80          | 90          |